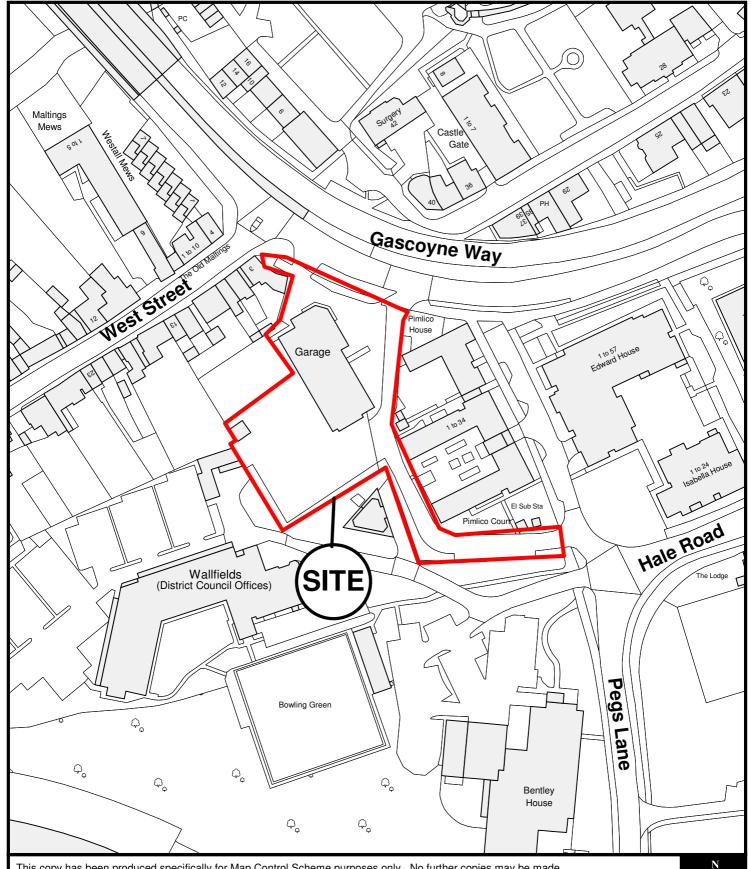

8EL

East Herts Council Wallfields Pegs Lane Hertford SG13 8EQ Tel: 01279 655261 Address: Gates Of Hertford, Gascoyne Way, Hertford, SG13 8EL

Reference: 3/20/1931/FUL

Scale: 1:1250 O.S Sheet: TL3212

Date of Print: 05 May 2021